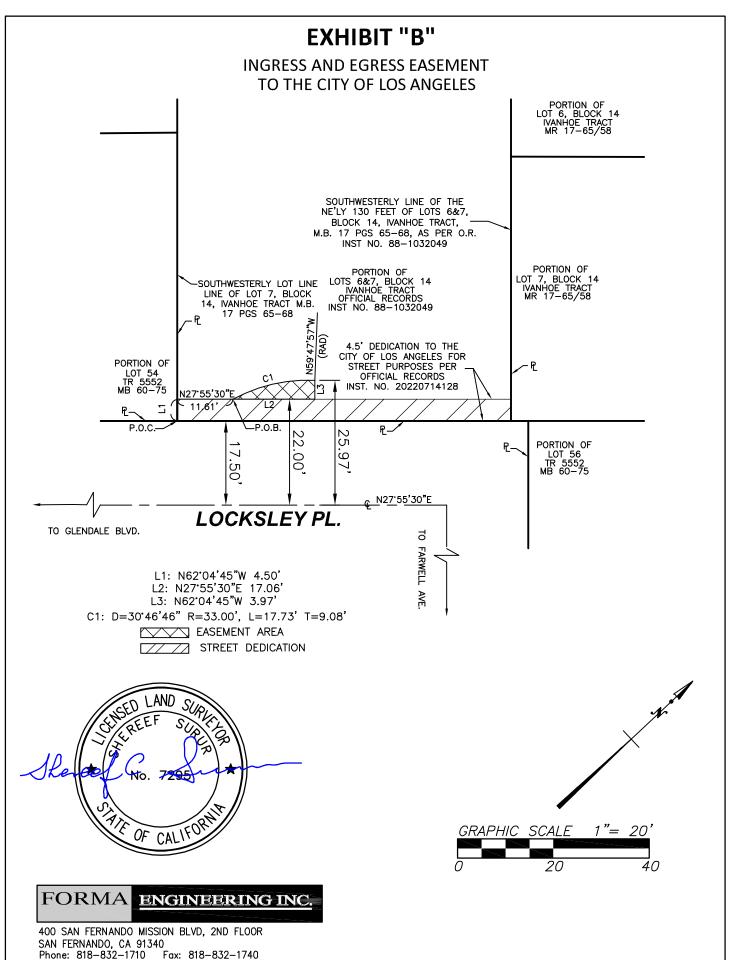

# **RECOMMENDATIONS:**

- A. That the petitioner's offer to dedicate the easement for sidewalk purposes lying on 2743-2745 West Locksley Place substantially as shown hatched on the attached Exhibit "B", be accepted.
- B. That the Board of Public Works be authorized to acquire the dedication.
- C. That a copy of the Council action on this project be forwarded to the Survey Division of the Bureau of Engineering for processing.
- D. That the notification of the time and place of the Public Works and Gang Reduction Committee to consider this matter be sent to:
  - Justin Gomillion
     400 San Fernando Mission Blvd. Ste. 200
     San Fernando, CA 91340
  - Jonathan Lehrer Graiwer
     6565 Sunset Blvd. Ste. 507
     Los Angeles, CA 90028

## **DISCUSSION:**

The petitioner Justin Gomillion is offering to dedicate the sidewalk easement lying on 2743-2745 West Locksley Place, over the properties substantially shown hatched on the attached Exhibit "B".